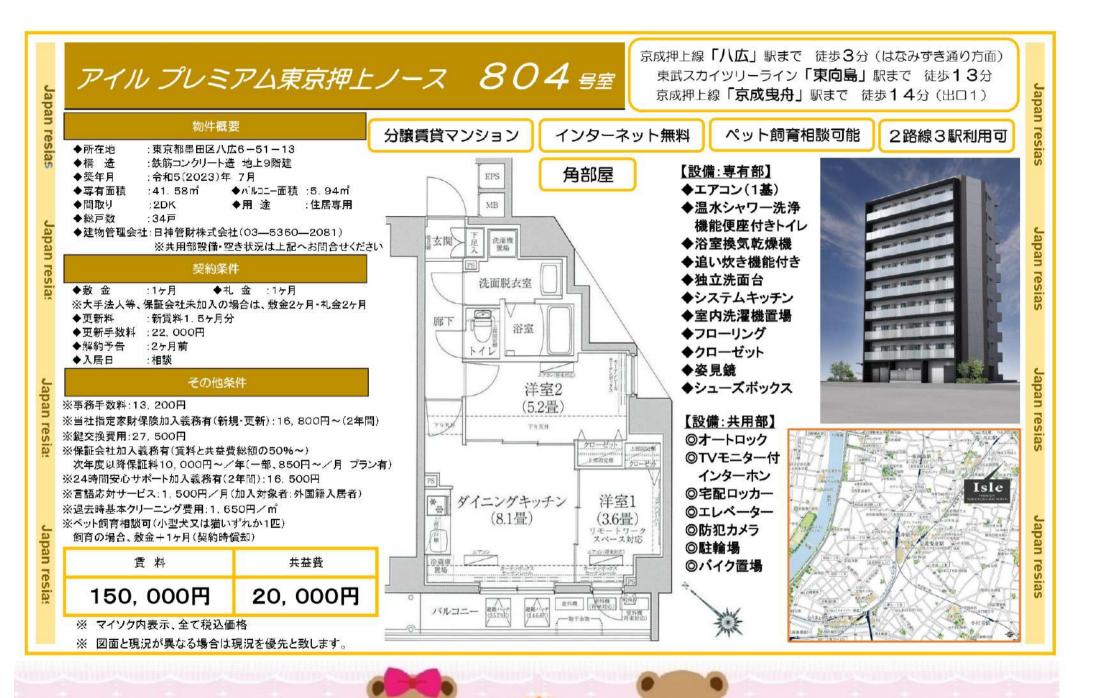

#### チェックポイント!

主要採光面:北向き,ペット相談,二人入居可,高齢者相談,分譲タイプ,B・T別,浴室乾燥機,温水洗 浄便座,洗面台,シャワー付洗面化粧台,ガスコンロ付,システムキッチン,クローゼット,室内洗濯機置 場,給湯,都市ガス,フローリング,エアコン,CS,BS端子,インターネット対応,オートロック,モニタ 付オートロック,24時間セキュリティー,バルコニー,エレベーター,宅配BOX