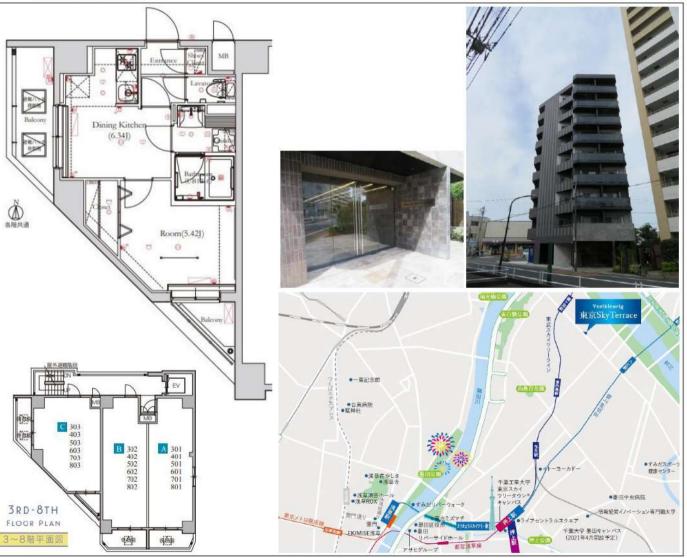

#### フェルクルール東京スカイテラス 803号室

| 听 右 | E 地 | 東京都墨田区墨田4-16-12        |
|-----|-----|------------------------|
| 溝   | 造   | 鉄筋コンクリート造、地上9階建        |
| 築 年 | 三月  | 2021年(令和3年)4月          |
| 間 耳 | x 4 | 1DK・31.37㎡ バル⊐ニー・4.87㎡ |
|     |     | 東武スカイツリーライン【鐘ヶ淵】徒歩6分   |
|     | ੇ ਕ | 京成押上線【八広】徒歩9分          |
| 交   | 通   | 東武スカイツリーライン【東向島】徒歩10分  |

#### 備考

SRS八広:京成押上線八広にも近くて便利。セキュリティ面は、オートロック・TVインタ ーホンなど充実しているので、防犯対策もばっちりです。共用部には宅配ボックス・ゴミ出 し24時間OKなどが揃っており、とても充実しています。

※図面と現況が異なる場合は現況優先になります。

~- 7比川省 🗔

▼賃貸借条件 ▼初期費用 賃料 125,000円 敷金 1ヶ月 15.500円 1ヶ月 共益費 礼金 保証:エポスカード 緊急連絡先40% 2年 契約期間 新賃料の1ヶ月 保証:ルームバンク 口振手数料¥330 更新料 緊急連絡先40% ▼その他条件 GTN 外国籍の方エポスグロー バルプラン 総額家賃の100% ペット 相談 保証:GTN +月次費用総額家賃の2% 法人 可 リビングアシスト総合保険 その他月額費用 社会人/大学生 敷金+1 上記以外 敷金+3 償却1 800円 外国籍 その他月額費用 0円 ※町会費:月額250円 ※法人(保証会社不可):敷金+2ヶ月/礼金+2ヶ月 鍵交換代 33.000円 ※水・風可:敷金+1ヶ月 ※ペット:小型犬+1ヶ月/猫+1.5ヶ月(償却) その他初期費用 書類作成代:11.000円 ※不動産業者入居不可(連保も不可) ※民泊転貸禁止 予定2025年5月中旬 入居時期 ※生行中:2 可, 生行切纳