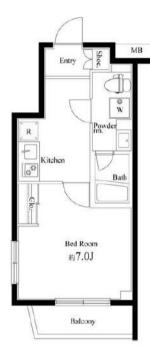

水南売のお部屋

| 物件種目            | 貸マンション                                                                   |                     |                                                                                                                                    |       |                        |                         |     |
|-----------------|--------------------------------------------------------------------------|---------------------|------------------------------------------------------------------------------------------------------------------------------------|-------|------------------------|-------------------------|-----|
| 最寄駅             |                                                                          |                     | 7                                                                                                                                  | FJ    | Ŧ                      |                         |     |
| 間取タイプ           |                                                                          | 1K                  |                                                                                                                                    |       |                        |                         |     |
| 賃貸条件            | 賃料 82,000円                                                               |                     |                                                                                                                                    |       |                        |                         |     |
| 条件              | 礼                                                                        | ,金な                 | し敷金                                                                                                                                | 全な    | L 1                    | 呆証金 な                   | L   |
| 物件所在地           | 東京都墨田区立花6丁目 12-12                                                        |                     |                                                                                                                                    |       |                        |                         |     |
| 交通              | J R総武・中央緩行線 平井 徒歩8分                                                      |                     |                                                                                                                                    |       |                        |                         |     |
| 建               |                                                                          | 戦物名<br>遣・規模         | ジュイー<br>R C 5階                                                                                                                     |       |                        |                         | 01  |
| 独物              | 儲                                                                        | 用部 積                | 25.72m <sup>²</sup>                                                                                                                |       |                        |                         |     |
|                 | 間取内訳                                                                     |                     | 洋7                                                                                                                                 |       |                        |                         |     |
|                 | 年月                                                                       | 2016年               | 1999 - 1997 - 1997 - 1997 - 1997 - 1997 - 1997 - 1997 - 1997 - 1997 - 1997 - 1997 - 1997 - 1997 - 1997 - 1997 -                    |       | 契約期間     1年       雑費なし |                         |     |
| 管理費等            |                                                                          | なし 井<br>なし          | < <p>送費15,000円</p>                                                                                                                 | 17月 1 | 椛箕なし                   |                         |     |
| 現況              |                                                                          | 居住中                 |                                                                                                                                    | 1     | 入居可能<br>時期             | 2025年4月14               | 日予定 |
| 設               | B・T別:浴室乾燥機温水洗浄便座洗面台.シャワー付洗面化粧台.ガス<br>ンロ付 システムキッチン クローゼット 室内洗濯機置堤 給湯 都市ガス |                     |                                                                                                                                    |       |                        | す,ガスコ<br>トガス,フ<br>コック,モ |     |
| 保険等 要 1年12,000円 |                                                                          |                     |                                                                                                                                    |       |                        |                         |     |
| 備               | 考                                                                        | 。 更新<br>回保訕料<br>利用駅 | 償却・付帯費用がございますので必ずお問合せください<br>新料:新賃料 1ヶ月 賃貸保祉:加入要エムぞう君 初<br>料55%~ ※最低保祉料55,000円 年間:11,000円<br>駅1:東武亀戸線東あずま 徒歩8分 利用駅2:東武亀<br>村井 徒歩8分 |       |                        |                         |     |