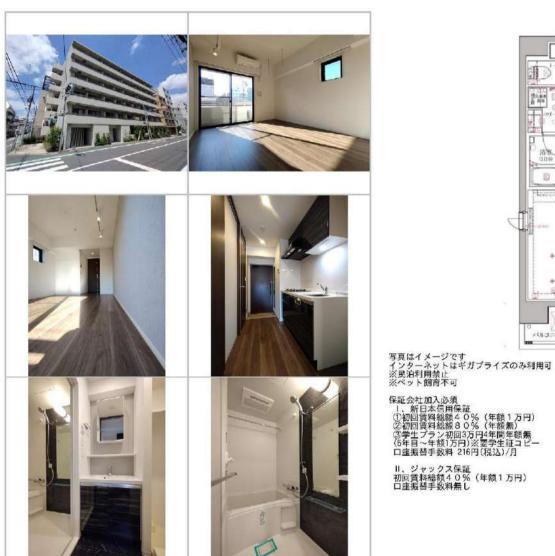

#### チェックポイント!

主要採光面:北向き,ペット相談,二人入居可,高齢者相談,分譲タイプ,B・T別,浴室乾燥機,温水洗 浄便座,洗面台,シャワー付洗面化粧台,ガスコンロ付,システムキッチン,クローゼット,室内洗濯機置 場,給湯,都市ガス,フローリング,エアコン,CS,BS端子,インターネット対応,オートロック,モニタ 付オートロック,24時間セキュリティー,バルコニー,エレベーター,宅配BOX

#### セールスポイント

セキュリティ面は、オートロック・TVインターホンなど充実しているので安 心して生活できます。収納はシューズボックス・クロゼットなど豊富なので 、衣類や履き物の整理がしやすく便利です。共用部には宅配ボックス・ゴミ 出し24時間OKなどが揃っております。2駅利用可能の物件です。お部屋探し も楽しく。墨田区や京成押上線八広付近のことなら当社へご連絡下さい。経 験豊富なスタッフがお待ちしております。