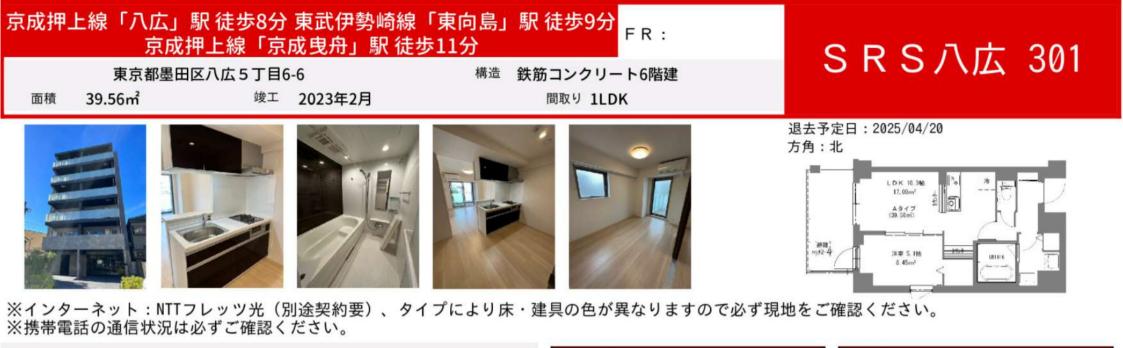

#### 備考

SRS八広:京成押上線八広にも近くて便利。セキュリティ面は、オートロック・TVインタ ーホンなど充実しているので、防犯対策もばっちりです。共用部には宅配ボックス・ゴミ出 し24時間OKなどが揃っており、とても充実しています。

※図面と現況が異なる場合は現況優先になります。

~- 7比川省 🗔

▼賃貸借条件 ▼初期費用 賃料 125,000円 敷金 1ヶ月 15.500円 1ヶ月 共益費 礼金 保証:エポスカード 緊急連絡先40% 2年 契約期間 新賃料の1ヶ月 保証:ルームバンク 口振手数料¥330 更新料 緊急連絡先40% ▼その他条件 GTN 外国籍の方エポスグロー バルプラン 総額家賃の100% ペット 相談 保証:GTN +月次費用総額家賃の2% 法人 可 リビングアシスト総合保険 その他月額費用 社会人/大学生 敷金+1 上記以外 敷金+3 償却1 800円 外国籍 その他月額費用 0円 ※町会費:月額250円 ※法人(保証会社不可):敷金+2ヶ月/礼金+2ヶ月 鍵交換代 33.000円 ※水・風可:敷金+1ヶ月 ※ペット:小型犬+1ヶ月/猫+1.5ヶ月(償却) その他初期費用 書類作成代:11.000円 ※不動産業者入居不可(連保も不可) ※民泊転貸禁止 予定2025年5月中旬 入居時期 ※生行中:2 可, 生行切纳