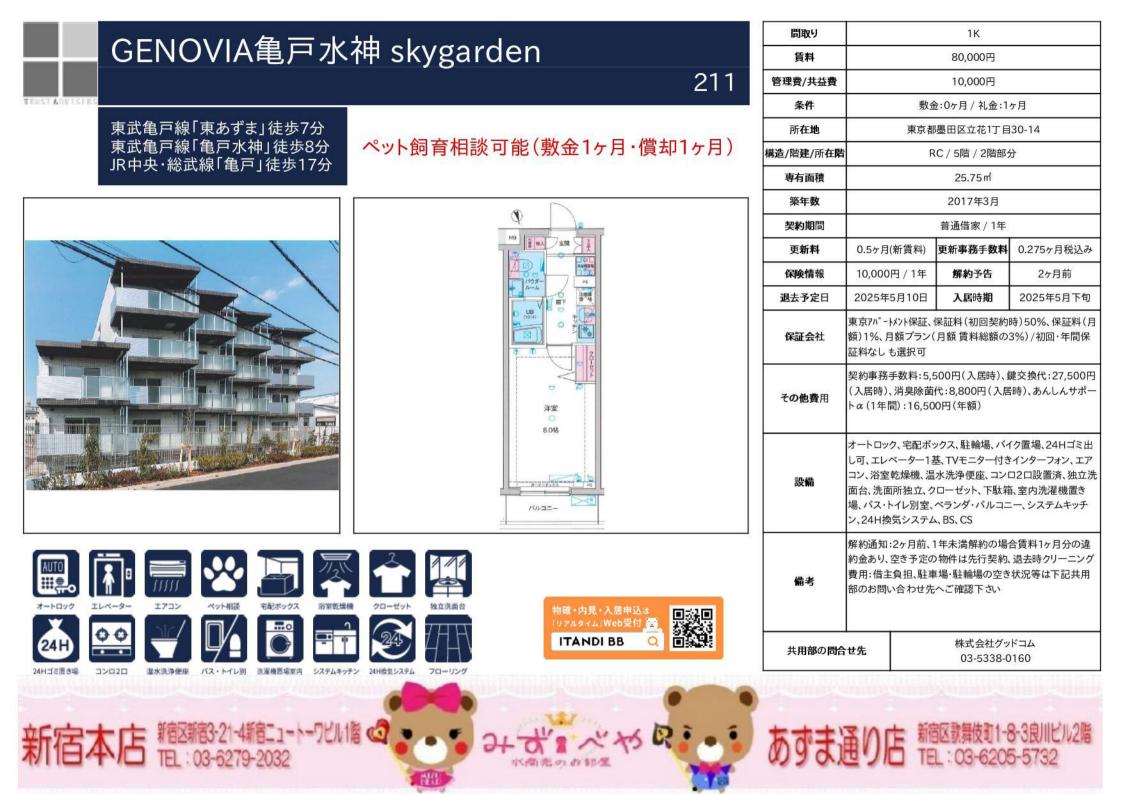

#### チェックポイント!

主要採光面:北向き,ペット相談,二人入居可,高齢者相談,分譲タイプ,B・T別,浴室乾燥機,温水洗 浄便座,洗面台,シャワー付洗面化粧台,ガスコンロ付,システムキッチン,クローゼット,室内洗濯機置 場,給湯,都市ガス,フローリング,エアコン,CS,BS端子,インターネット対応,オートロック,モニタ 付オートロック,24時間セキュリティー,バルコニー,エレベーター,宅配BOX

水南売のお部屋

| 物件種目            | 貸マンション                                                                   |                     |                                                                                                                                    |       |                        |                         |     |
|-----------------|--------------------------------------------------------------------------|---------------------|------------------------------------------------------------------------------------------------------------------------------------|-------|------------------------|-------------------------|-----|
| 最寄駅             |                                                                          |                     | 7                                                                                                                                  | FJ    | Ŧ                      |                         |     |
| 間取タイプ           |                                                                          | 1K                  |                                                                                                                                    |       |                        |                         |     |
| 賃貸条件            | 賃料 82,000円                                                               |                     |                                                                                                                                    |       |                        |                         |     |
| 条件              | 礼                                                                        | ,金な                 | し敷金                                                                                                                                | 全な    | L 1                    | 呆証金 な                   | L   |
| 物件所在地           | 東京都墨田区立花6丁目 12-12                                                        |                     |                                                                                                                                    |       |                        |                         |     |
| 交通              | J R総武・中央緩行線 平井 徒歩8分                                                      |                     |                                                                                                                                    |       |                        |                         |     |
| 建               |                                                                          | 戦物名<br>遣・規模         | ジュイー<br>R C 5階                                                                                                                     |       |                        |                         | 01  |
| 独物              | 儲                                                                        | 用部 積                | 25.72m <sup>²</sup>                                                                                                                |       |                        |                         |     |
|                 | 間取内訳                                                                     |                     | 洋7                                                                                                                                 |       |                        |                         |     |
|                 | 年月                                                                       | 2016年               | 1999 - 1997 - 1997 - 1997 - 1997 - 1997 - 1997 - 1997 - 1997 - 1997 - 1997 - 1997 - 1997 - 1997 - 1997 - 1997 -                    |       | 契約期間     1年       雑費なし |                         |     |
| 管理費等            |                                                                          | なし 井<br>なし          | < <p>送費15,000円</p>                                                                                                                 | 17月 1 | 椛箕なし                   |                         |     |
| 現況              |                                                                          | 居住中                 |                                                                                                                                    | 1     | 入居可能<br>時期             | 2025年4月14               | 日予定 |
| 設               | B・T別:浴室乾燥機温水洗浄便座洗面台.シャワー付洗面化粧台.ガス<br>ンロ付 システムキッチン クローゼット 室内洗濯機置堤 給湯 都市ガス |                     |                                                                                                                                    |       |                        | す,ガスコ<br>トガス,フ<br>コック,モ |     |
| 保険等 要 1年12,000円 |                                                                          |                     |                                                                                                                                    |       |                        |                         |     |
| 備               | 考                                                                        | 。 更新<br>回保訕料<br>利用駅 | 償却・付帯費用がございますので必ずお問合せください<br>新料:新賃料 1ヶ月 賃貸保祉:加入要エムぞう君 初<br>料55%~ ※最低保祉料55,000円 年間:11,000円<br>駅1:東武亀戸線東あずま 徒歩8分 利用駅2:東武亀<br>村井 徒歩8分 |       |                        |                         |     |

この図面は物件情報の一部を抜粋して掲載しております。(現況優先) 入居日・引渡日変更や付帯条件、別途料金等が発生する場合もありますのでご確認ください。 **るとわの所**の

infosheet <u>物件番号 10298316029</u>

あずま通り店 新国区 3月63