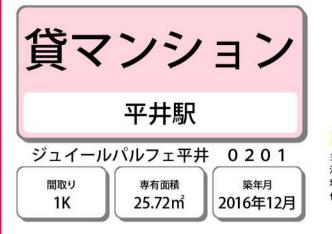

水南売のお部屋

| 物件種目            | 貸マンション                                                                   |                     |                                                                                                                                    |       |                        |                         |     |
|-----------------|--------------------------------------------------------------------------|---------------------|------------------------------------------------------------------------------------------------------------------------------------|-------|------------------------|-------------------------|-----|
| 最寄駅             |                                                                          |                     | 7                                                                                                                                  | FJ    | Ŧ                      |                         |     |
| 間取タイプ           |                                                                          | 1K                  |                                                                                                                                    |       |                        |                         |     |
| 賃貸条件            | 賃料 82,000円                                                               |                     |                                                                                                                                    |       |                        |                         |     |
| 条件              | 礼                                                                        | ,金な                 | し敷金                                                                                                                                | 全な    | L 1                    | 呆証金 な                   | L   |
| 物件所在地           | 東京都墨田区立花6丁目 12-12                                                        |                     |                                                                                                                                    |       |                        |                         |     |
| 交通              | J R総武・中央緩行線 平井 徒歩8分                                                      |                     |                                                                                                                                    |       |                        |                         |     |
| 建               |                                                                          | 戦物名<br>遣・規模         | ジュイー<br>R C 5階                                                                                                                     |       |                        |                         | 01  |
| 独物              | 儲                                                                        | 用部 積                | 25.72m <sup>²</sup>                                                                                                                |       |                        |                         |     |
|                 | 間取内訳                                                                     |                     | 洋7                                                                                                                                 |       |                        |                         |     |
|                 | 年月                                                                       | 2016年               | 1999 - 1997 - 1997 - 1997 - 1997 - 1997 - 1997 - 1997 - 1997 - 1997 - 1997 - 1997 - 1997 - 1997 - 1997 - 1997 -                    |       | 契約期間     1年       雑費なし |                         |     |
| 管理費等            |                                                                          | なし 井<br>なし          | < <p>送費15,000円</p>                                                                                                                 | 17月 1 | 椛箕なし                   |                         |     |
| 現況              |                                                                          | 居住中                 |                                                                                                                                    | 1     | 入居可能<br>時期             | 2025年4月14               | 日予定 |
| 設               | B・T別:浴室乾燥機温水洗浄便座洗面台.シャワー付洗面化粧台.ガス<br>ンロ付 システムキッチン クローゼット 室内洗濯機置堤 給湯 都市ガス |                     |                                                                                                                                    |       |                        | す,ガスコ<br>トガス,フ<br>コック,モ |     |
| 保険等 要 1年12,000円 |                                                                          |                     |                                                                                                                                    |       |                        |                         |     |
| 備               | 考                                                                        | 。 更新<br>回保訕料<br>利用駅 | 償却・付帯費用がございますので必ずお問合せください<br>新料:新賃料 1ヶ月 賃貸保祉:加入要エムぞう君 初<br>料55%~ ※最低保祉料55,000円 年間:11,000円<br>駅1:東武亀戸線東あずま 徒歩8分 利用駅2:東武亀<br>村井 徒歩8分 |       |                        |                         |     |