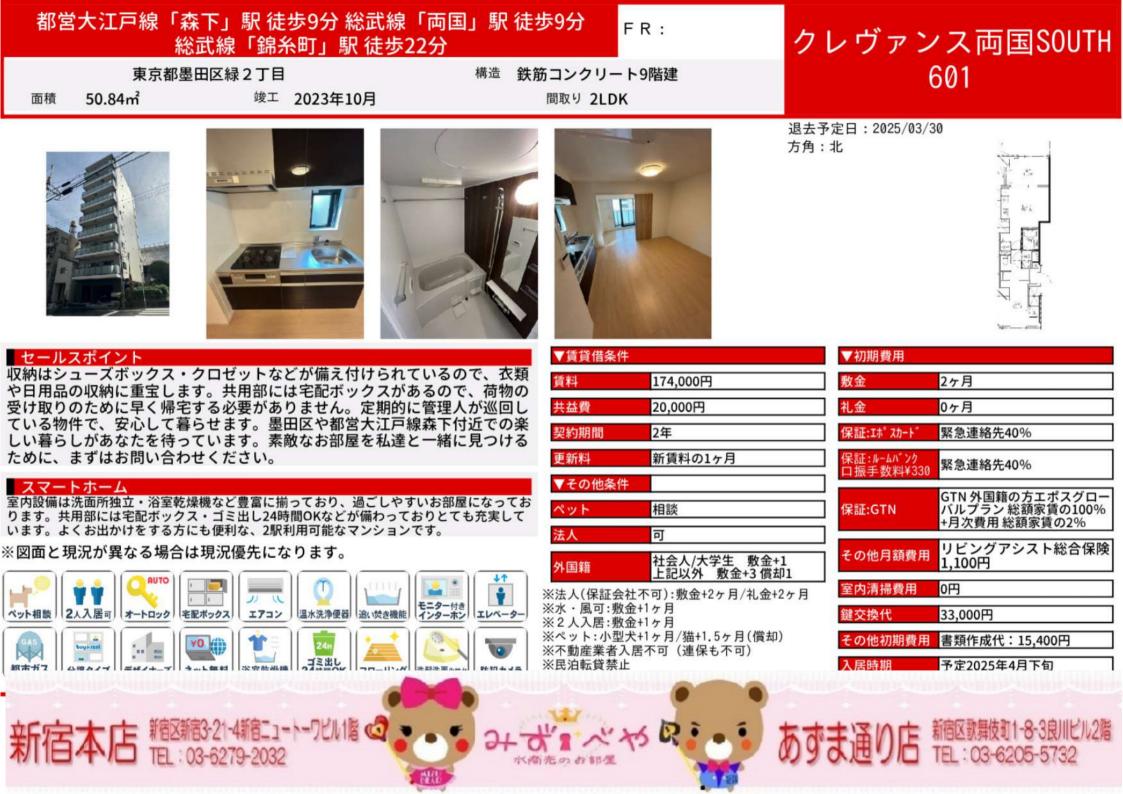

#### セールスポイント

セキュリティ面は、オートロック・TVインターホンなど充実しているので安 心して生活できます。収納はシューズボックス・クロゼットなど豊富なので 、衣類や履き物の整理がしやすく便利です。共用部には宅配ボックス・ゴミ 出し24時間OKなどが揃っております。2駅利用可能の物件です。お部屋探し も楽しく。墨田区や京成押上線八広付近のことなら当社へご連絡下さい。経 験豊富なスタッフがお待ちしております。